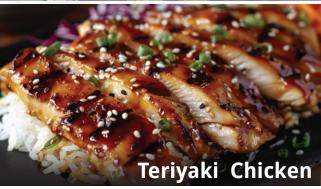

## **Soy Glaze 1-lb Pouch**

Rich & Savory Sweet Soy Sauce
The Ideal Sushi Glaze with Endless Possibilities







## Unmatched Flavor & Quality

## **Product Details:**

Shelf Life: 1 year

Case: 1-lb pouch X 16 pck

Ingredients: Sugar, Gluten Free Soy Sauce

(Water, Soybeans, Salt), Water,

Modified starch, Salt, Molasses, Rice Vinegar,

Caramel Color, Yeast extract.

## **Unique Qualities:**



Eco-Friendly
Roll it up! 79% less
plastic than a 64oz jug.



Perfect for Coating
Ideal for chicken wings,
grilled beef, and more



Convenience in a Bottle Ready-to-use, saving time and labor



Versatile Pairing Complements all meats and seafood