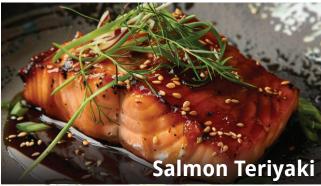

## **Soy Glaze 1-lb Pouch**

Rich & Savory Sweet Soy Sauce
The Ideal Sushi Glaze with Endless Possibilities







## Unmatched Flavor & Quality

## **Product Details:**

Shelf Life: 1 year

Case: 1-lb pouch X 16 pck

Ingredients: Sugar, Gluten Free Soy Sauce

(Water, Soybeans, Salt), Water,

Modified starch, Salt, Molasses, Rice Vinegar,

Caramel Color, Yeast extract.

## **Unique Qualities:**



Eco-Friendly
Roll it up! 79% less
plastic than a 64oz jug.



Perfect for Coating
Ideal for chicken wings,
grilled beef, and more



Convenience in a Bottle Ready-to-use, saving time and labor



Versatile Pairing Complements all meats and seafood